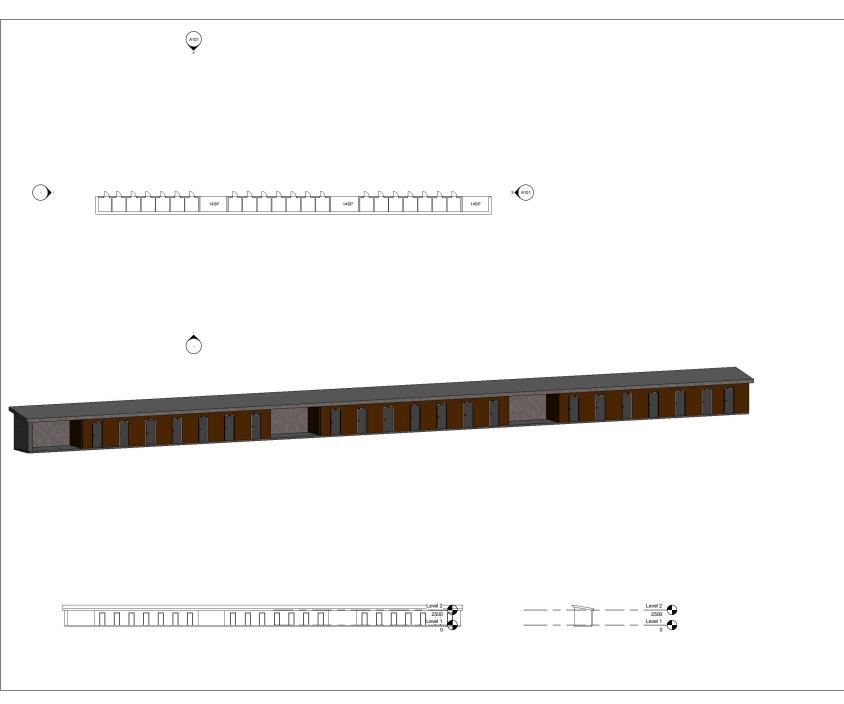

## Notobakken Boder/Sykkel Parkering

## Plan, Fasader og

| Project number | 000        |
|----------------|------------|
| Date           | Issue Date |
| Drawn by       | Autho      |
| Checked by     | Checke     |
|                |            |

A101

1 : 200